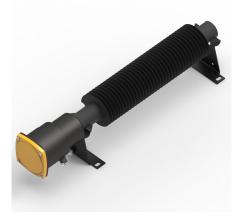

### DESCRIPTION

The CSN® Ex space heaters are specially designed for heating still air in Ex zone I or 2I areas. Standard units are available in temperature classes TI to T4, while T5 and T6 can be customised on request. By using corrugated finned tubes as the most cost-effective method of heat transfer for electric radiators, our Ex space heaters achieve large tube surfaces and consequently low surface temperatures. This process enables the production of high-quality, explosion-proof space heaters. The CSN® Ex finned tube radiators are mounted horizontally and are suitable for both wall and floor mounting (for fixed connection).

## **PRODUCT ADVANTAGES**

- ATEX and IECEx and DNV GL certified
- Fast and continuous heat
- Maintenance-free operation
- Durable and extremely robust
- Uncomplicated installation without complex planning