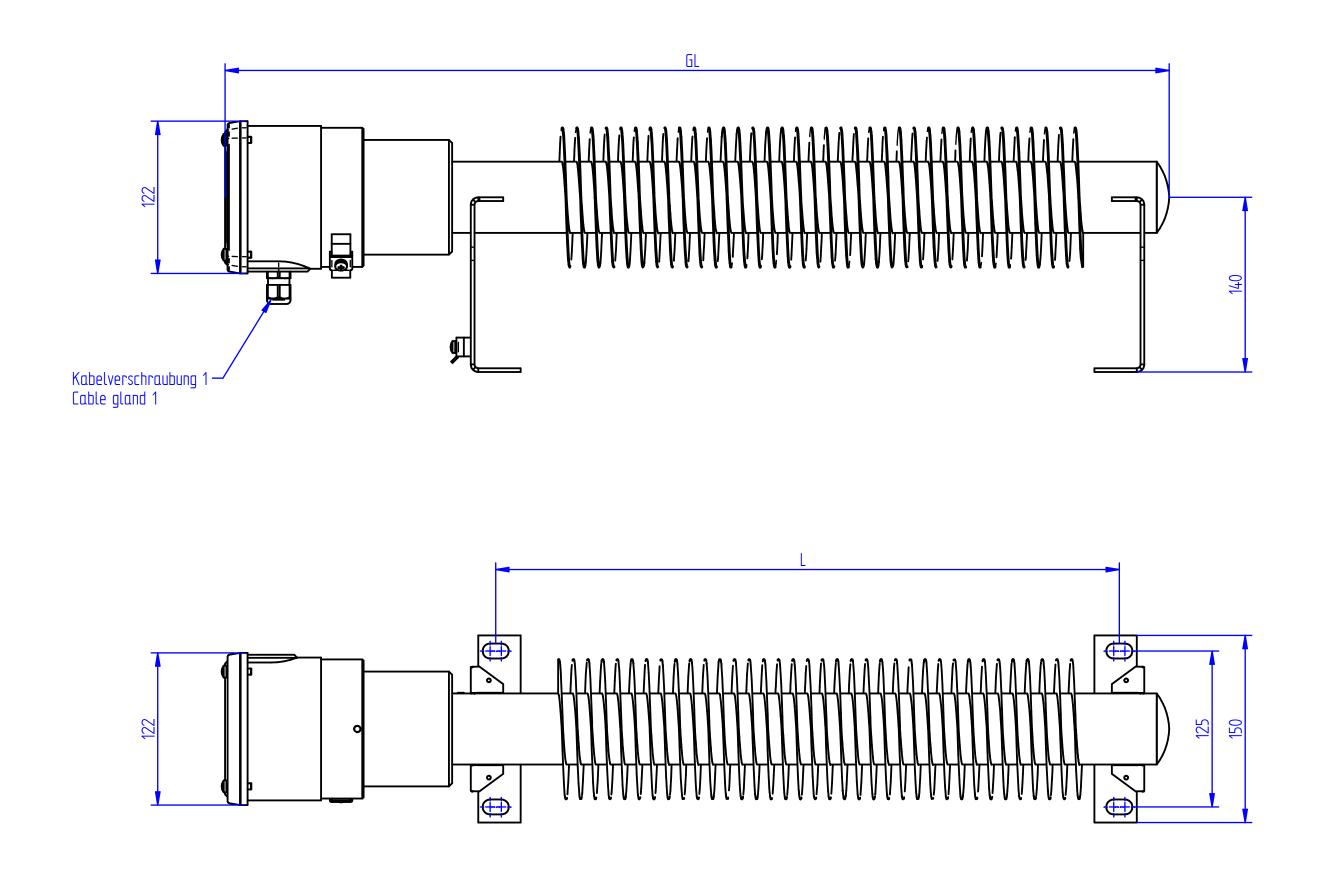

#### **TECHNISCHE DATEN**

| Ex labelling:          | II 2G Ex db eb IIC T6Tl                                    |
|------------------------|------------------------------------------------------------|
|                        | II 2D Ex tb IIIC T85°C to T450°C                           |
| Temperature class:     | TI; T2; T3; T4; T5; T6                                     |
| Connection room:       | Increased safety Ex e and protection by enclosure Ex t     |
| Installation space:    | Flameproof enclosure Ex d and protection by enclosure Ex t |
| Ambient temperature:   | -40°C +40°C (on request -60°C + 60°C)                      |
| Medium:                | Air                                                        |
| Installation position: | horizontal                                                 |
| Fastening:             | Feet; flange                                               |
| Total length:          | 650 to 2770 mm                                             |
| Performance:           | 90 to 5800 watts                                           |

| Tension:              | 230 V I~ / 400 V delta (up to 690 V on<br>request)       |
|-----------------------|----------------------------------------------------------|
| Protection class:     | IP 66                                                    |
| Material:             | Painted steel, stainless steel 1.4301 (AISI 304)         |
| Execution:            | without integrated regulator, fixed connection or        |
|                       | with integrated controller, stepless                     |
| Cable and wire entry: | M20x I.5 - clamping range 514 mm                         |
| Optional accessories: | Round (type H) or bevelled (type M)<br>protective grille |
|                       | Ex room thermostat ExTherm AT                            |