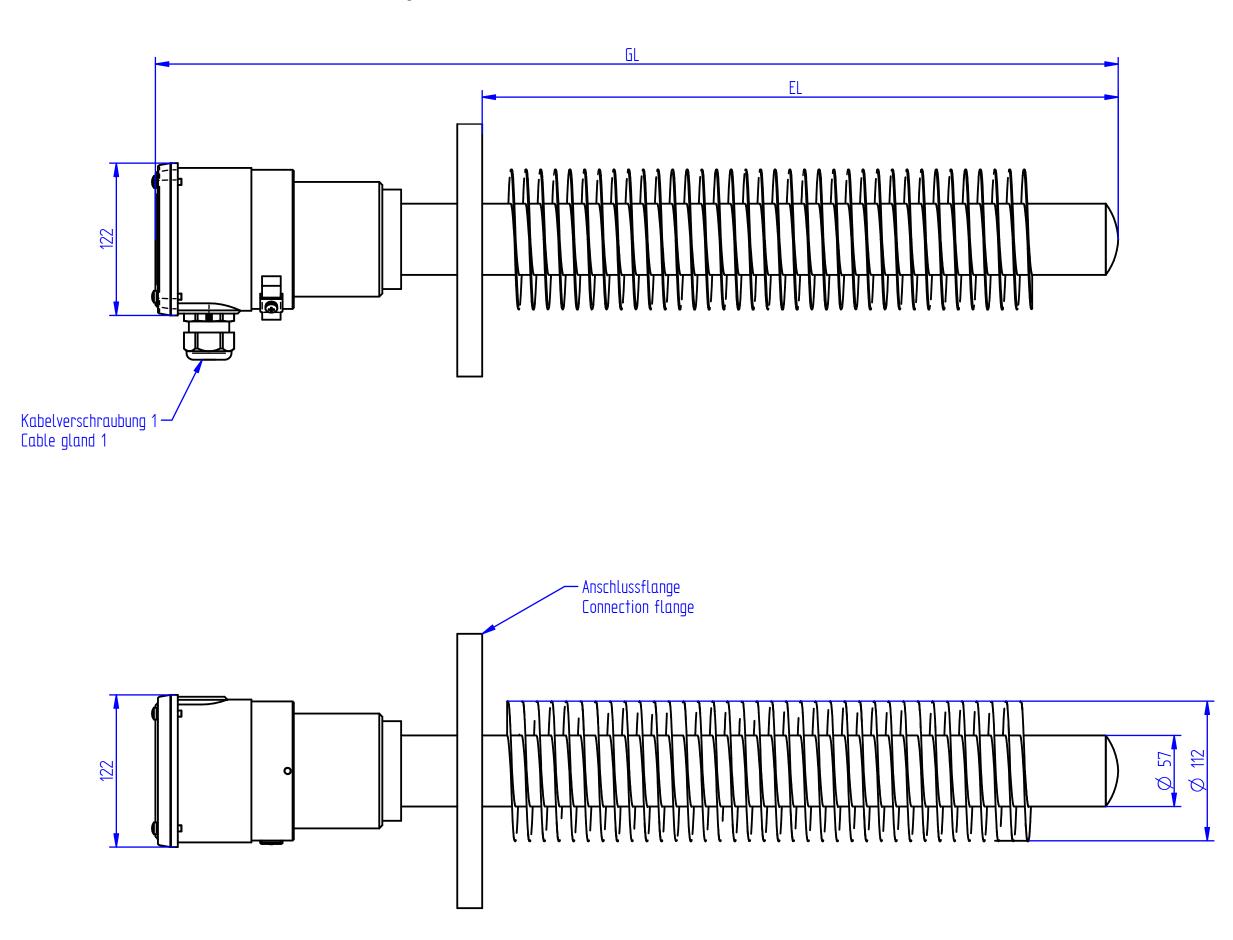

~ / 400 V delta (up to 690 V on<br>request)       |
|-----------------------|----------------------------------------------------------|
| Protection class:     | IP 66                                                    |
| Material:             | Painted steel, stainless steel 1.4301 (AISI 304)         |
| Execution:            | without integrated regulator, fixed connection or        |
|                       | with integrated controller, stepless                     |
| Cable and wire entry: | M20x I.5 - clamping range 514 mm                         |
| Optional accessories: | Round (type H) or bevelled (type M)<br>protective grille |
|                       | Ex room thermostat ExTherm AT                            |





#### CSN® EX-RAUMHEIZKÖRPER TYP 700EX mit Flansch Zeichnung 2